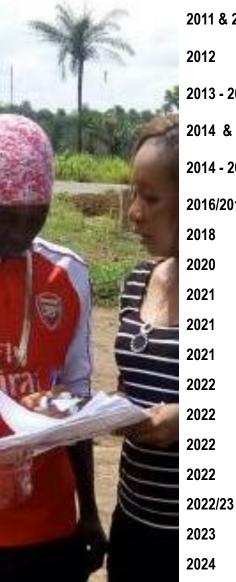

## **Pre-election Opinion Polls**

| 2013 - 2023 | National Pre-election Tracking Polls | Nigeria                                                                 |
|-------------|--------------------------------------|-------------------------------------------------------------------------|
| 2014 - 2018 | State Pre-election Tracking Polls    | Nigeria: Anambra, Edo, Ekiti, Kaduna, Kogi, Kwara,<br>Lagos, Ondo, Osun |
| 2015 - 2021 | National Pre-election Opinion Polls  | Tanzania, Kenya, Uganda, DRC                                            |
| 2017 - 2018 | National Pre-election Poll           | Liberia, Sierra Leone                                                   |