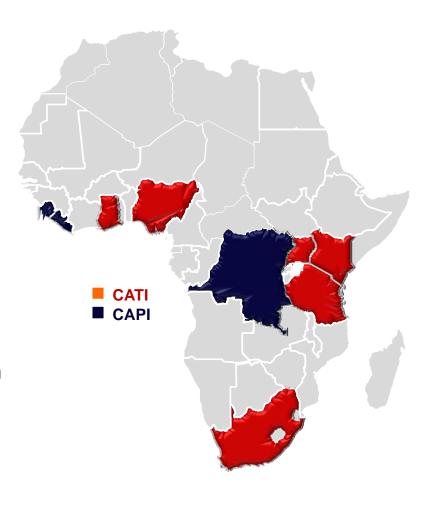

#### Omnibus and Taxis:

- CATI: Kenya, Tanzania, Uganda, Nigeria, Ghana, and South Africa
- CAPI: Democratic Republic of Congo (DRC), Liberia, and Sierra Leone